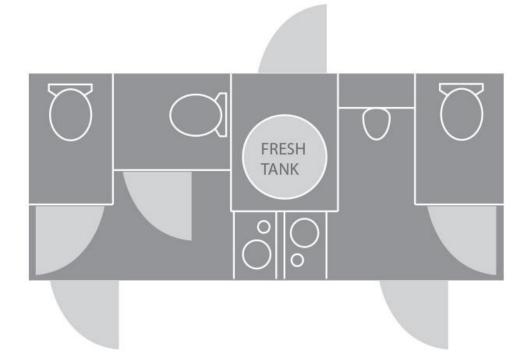

Each Four Stall Trailer includes four stalls: two sit down toilets for women, one sit down toilet for men, and one stand up urinal for men. Air conditioning and a sound system are also included.

**Length:** 14' Box, 19' w/ Tongue, **Width:** 8'5", 9'6" w/ Steps Down, **Height:** 11'3" including AC *Restroom Trailer sizes are approximate and could vary. Interior styles may also vary, and are subject to unit availability.*