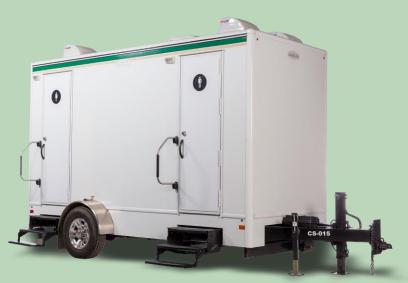

## FOUR STALL RESTROOM TRAILER

This spacious four-stall restroom trailer has a delightful interior and enough capacity to provide up to 350 guests a true first-class experience. The restroom trailer's soft interior colors and spacious floor design create a wonderful experience for guests. It is a refreshing atmosphere away from the noise and crowds.

Each Four Stall Trailer includes four stalls: two sit down toilets for women, one sit down toilet for men, and one stand up urinal for men. Air conditioning and a sound system are also included.

**Length:** 14' Box, 19' w/ Tongue, **Width:** 8'5", 9'6" w/ Steps Down, **Height:** 11'3" including AC *Restroom Trailer sizes are approximate and could vary. Interior styles may also vary, and are subject to unit availability.*